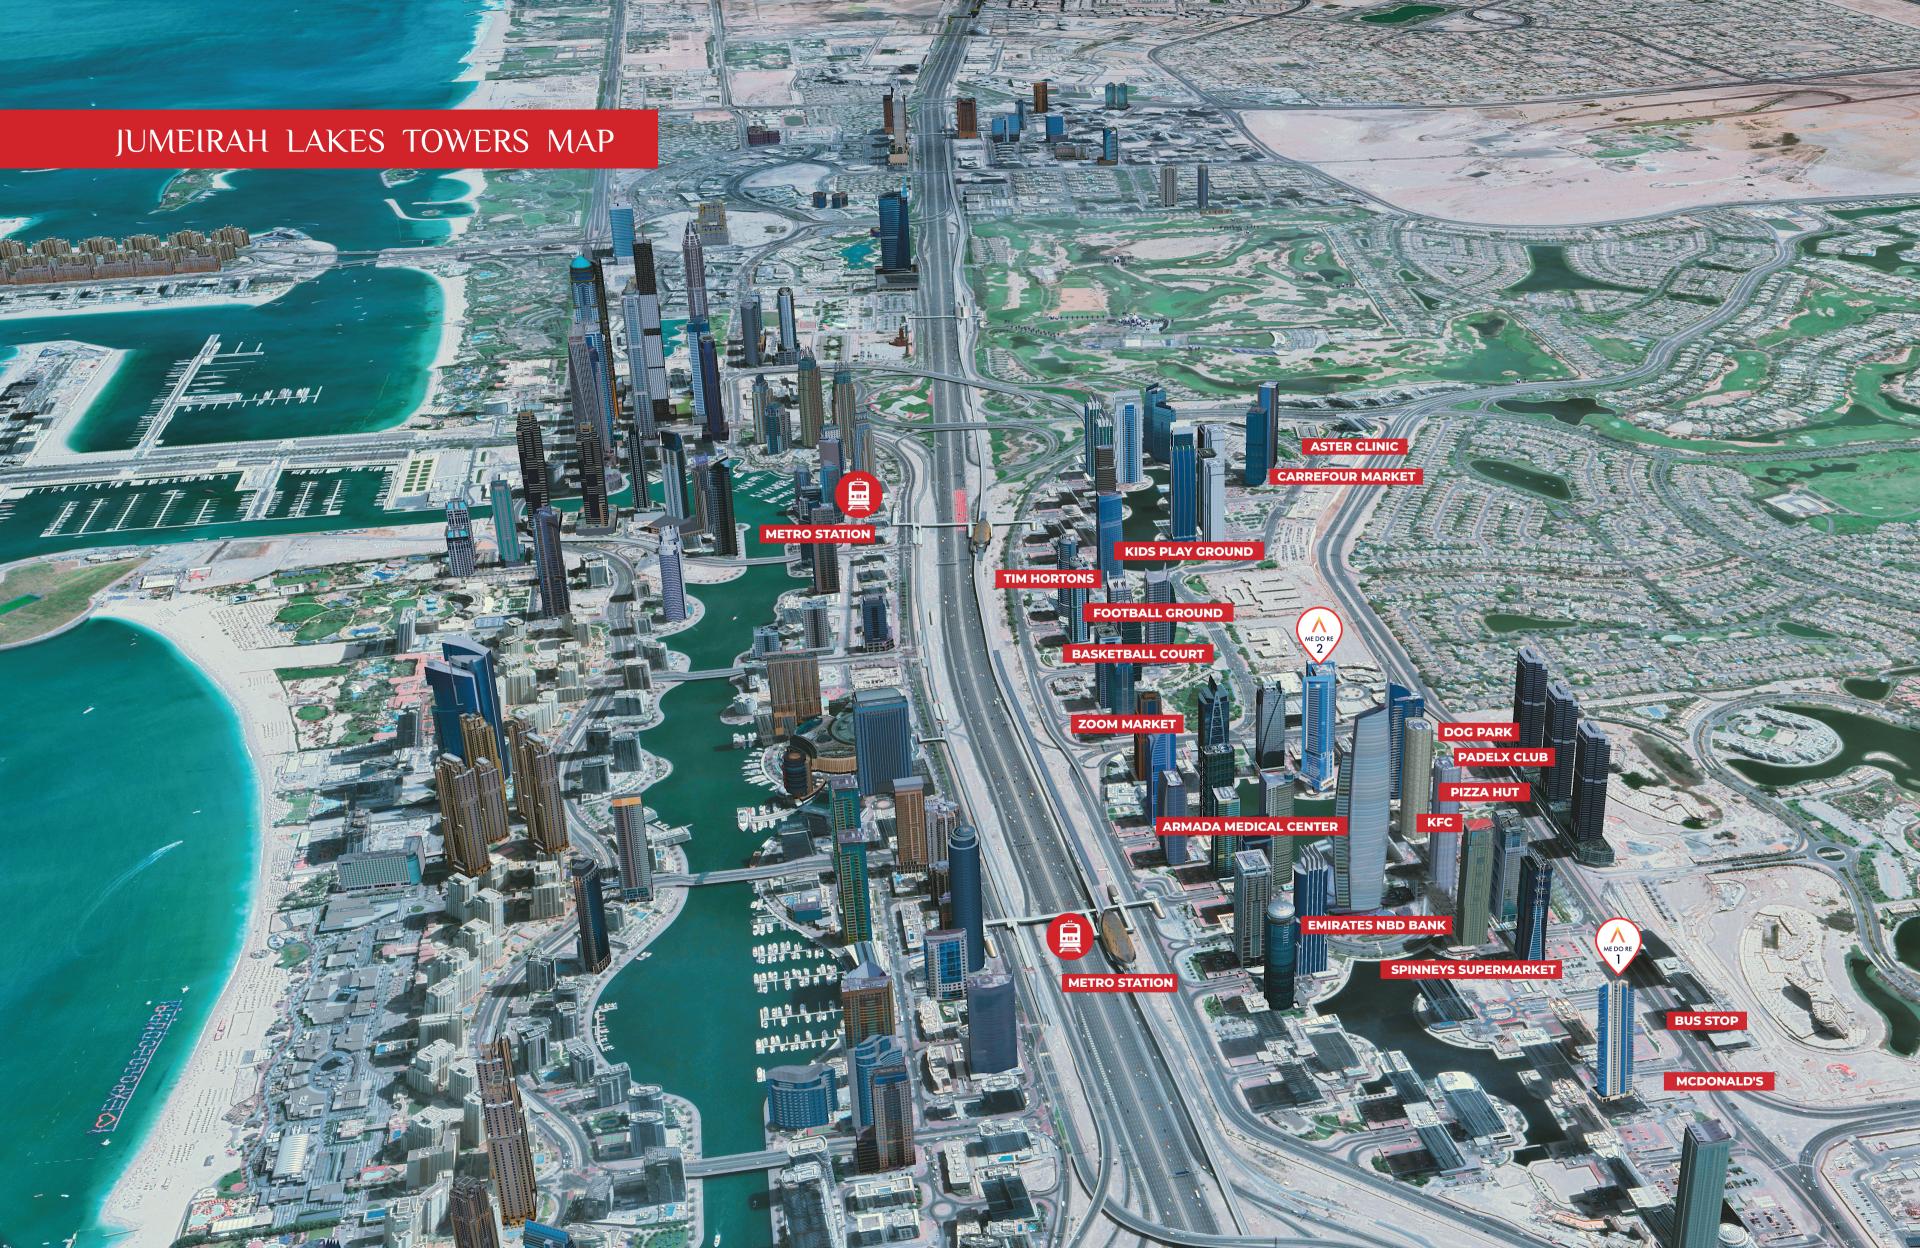

#### Locale Worth Living

| AIRPORTS                                                                                                                                    |                                                                                           |
|---------------------------------------------------------------------------------------------------------------------------------------------|-------------------------------------------------------------------------------------------|
| AL MAKTOUM INT'L AIRPOR                                                                                                                     | T 32.3 KM                                                                                 |
| DUBAI INT'L AIRPORT                                                                                                                         | 32.8 KM                                                                                   |
|                                                                                                                                             |                                                                                           |
| SHOPPING MALLS                                                                                                                              | ••••••                                                                                    |
| IBN BATTUTA MALL                                                                                                                            | 5.0 KM                                                                                    |
| DUBAI MARINA MALL                                                                                                                           | 4.8 KM                                                                                    |
| NAKHEEL MALL                                                                                                                                | 7.8 KM                                                                                    |
| MALL OF THE EMIRATES                                                                                                                        | 10.3 KM                                                                                   |
| DUBAI HILLS MALL                                                                                                                            | 15.0 KM                                                                                   |
|                                                                                                                                             |                                                                                           |
| SCHOOLS                                                                                                                                     |                                                                                           |
| DUBAI BRITISH SCHOOL                                                                                                                        | 5.9 KM                                                                                    |
| AMERICAN UNIVERSITY                                                                                                                         | 4.1 KM                                                                                    |
| DUBAI INTERNATIONAL ACA                                                                                                                     | ADEMY 3.2 KM                                                                              |
| KNOWLEDGE VILLAGE                                                                                                                           | 5.5KM                                                                                     |
| AMERICAN SCHOOL OF DU                                                                                                                       | BAI 8.8 KM                                                                                |
| CHOUEIFAT SCHOOL                                                                                                                            | 7.3 KM                                                                                    |
| DUBAI COLLEGE                                                                                                                               | 6.8 KM                                                                                    |
|                                                                                                                                             |                                                                                           |
|                                                                                                                                             |                                                                                           |
|                                                                                                                                             |                                                                                           |
| HOSPITALS                                                                                                                                   | ••••••                                                                                    |
| SAUDI GERMAN HOSPITAL                                                                                                                       | 7.6 KM                                                                                    |
| AL ZAHRA HOSPITAL                                                                                                                           | 8.3 KM                                                                                    |
|                                                                                                                                             |                                                                                           |
| LEISURE                                                                                                                                     |                                                                                           |
| MONTGOMERY GOLF COUR                                                                                                                        | SE 3.2 KM                                                                                 |
| EMIRATES GOLF CLUB                                                                                                                          | 3.7 KM                                                                                    |
|                                                                                                                                             |                                                                                           |
|                                                                                                                                             |                                                                                           |
| ATTRACTIONS                                                                                                                                 |                                                                                           |
| JBR BEACH                                                                                                                                   | 5.9 KM                                                                                    |
|                                                                                                                                             |                                                                                           |
| JBR BEACH                                                                                                                                   | 5.9 KM                                                                                    |
| JBR BEACH<br>AIN DUBAI                                                                                                                      | 5.9 KM<br>5.5 KM                                                                          |
| JBR BEACH<br>AIN DUBAI<br>MARINA WALK                                                                                                       | 5.9 KM<br>5.5 KM<br>4.1 KM                                                                |
| JBR BEACH<br>AIN DUBAI<br>MARINA WALK<br>DUBAI HARBOUR                                                                                      | 5.9 KM<br>5.5 KM<br>4.1 KM<br>4.8 KM                                                      |
| JBR BEACH AIN DUBAI MARINA WALK DUBAI HARBOUR DUBAI CRUISE TERMINAL                                                                         | 5.9 KM<br>5.5 KM<br>4.1 KM<br>4.8 KM<br>7.4 KM                                            |
| JBR BEACH AIN DUBAI MARINA WALK DUBAI HARBOUR DUBAI CRUISE TERMINAL PALM JUMEIRAH                                                           | 5.9 KM<br>5.5 KM<br>4.1 KM<br>4.8 KM<br>7.4 KM<br>10.4 KM                                 |
| JBR BEACH AIN DUBAI MARINA WALK DUBAI HARBOUR DUBAI CRUISE TERMINAL PALM JUMEIRAH PALM WEST BEACH                                           | 5.9 KM<br>5.5 KM<br>4.1 KM<br>4.8 KM<br>7.4 KM<br>10.4 KM<br>7.5 KM                       |
| JBR BEACH AIN DUBAI MARINA WALK DUBAI HARBOUR DUBAI CRUISE TERMINAL PALM JUMEIRAH PALM WEST BEACH THE POINTE                                | 5.9 KM<br>5.5 KM<br>4.1 KM<br>4.8 KM<br>7.4 KM<br>10.4 KM<br>7.5 KM<br>10.3 KM            |
| JBR BEACH AIN DUBAI MARINA WALK DUBAI HARBOUR DUBAI CRUISE TERMINAL PALM JUMEIRAH PALM WEST BEACH THE POINTE ATLANTIS HOTEL                 | 5.9 KM<br>5.5 KM<br>4.1 KM<br>4.8 KM<br>7.4 KM<br>10.4 KM<br>7.5 KM<br>10.3 KM<br>11.8 KM |
| JBR BEACH AIN DUBAI MARINA WALK DUBAI HARBOUR DUBAI CRUISE TERMINAL PALM JUMEIRAH PALM WEST BEACH THE POINTE ATLANTIS HOTEL EXPO CITY DUBAI | 5.9 KM<br>5.5 KM<br>4.1 KM<br>4.8 KM<br>7.4 KM<br>10.4 KM<br>7.5 KM<br>10.3 KM<br>11.8 KM |

#### **Jumeirah Lakes Towers**

Located in the mixed-use waterfront master community of Jumeirah Lakes Towers spread over 2.4 million sq.meters, Me Do Re provides a chic urban residential experience. Jumeirah Lakes Towers is an upscale community which enjoys huge patronage from executive level professionals and their families for its super convenience – carefully created spaces for peaceful green living at a stone's throw from the most happening places in Dubai. Being on the waterfront, which is ringed by an array of amenities, including a string of retail Me Do Re weaves in the magic of refined living in a dynamic environment.