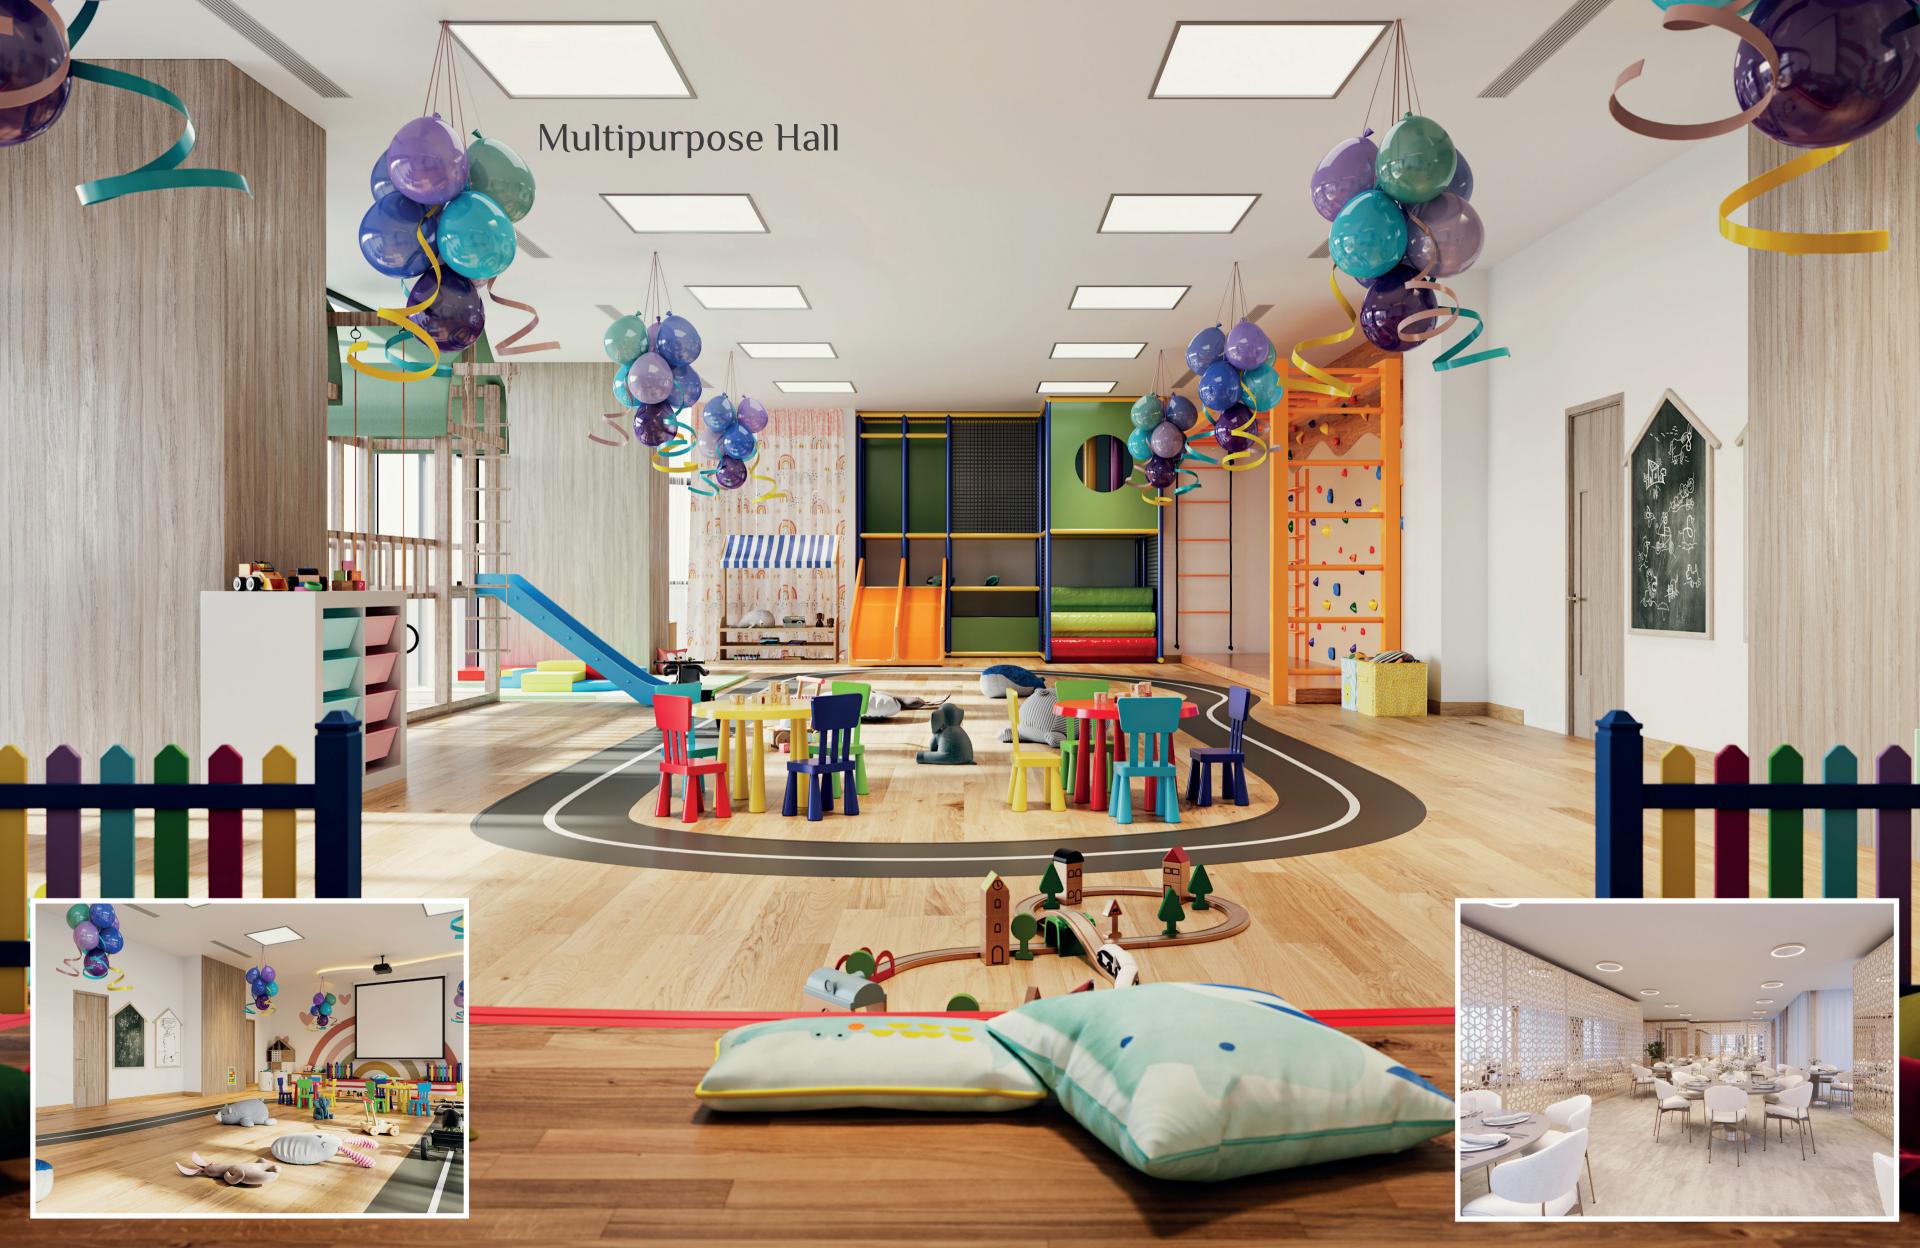

#### **Exuberant Lifestyle**

#### Wifi facility

Free Wi-Fi facilities are available at various areas like the swimming pool, gym, multipurpose hall, billiards and table tennis rooms.