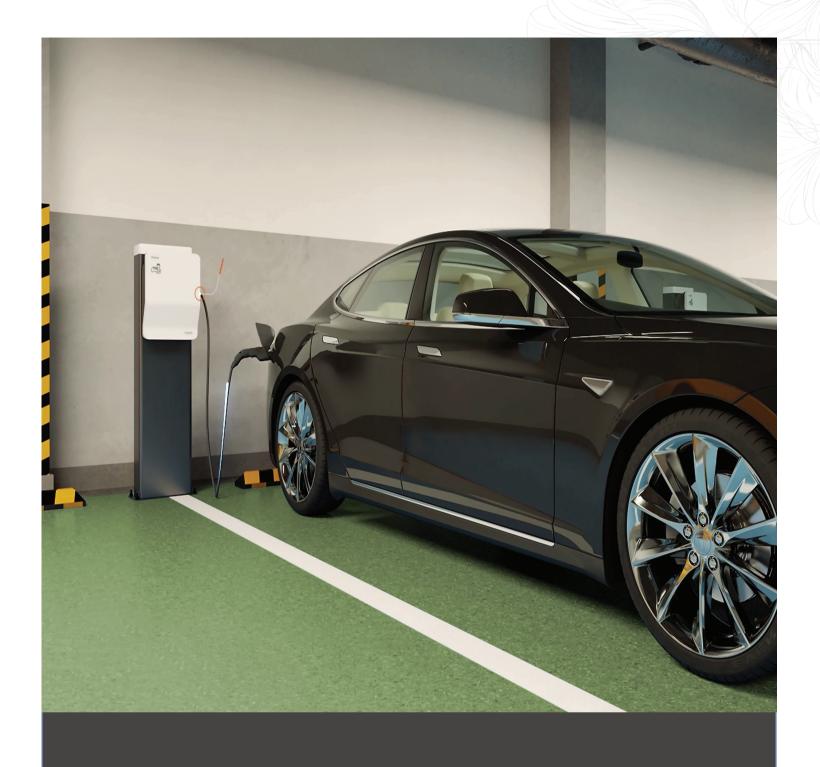

## Electric Car Charging

Hassle free electric car charging provisions are provided on all levels of car parking under the tower for selected premium apartments. This enables the residents to charge their electric vehicle within their designated bay without the need of moving their vehicles to some remote charging area and bringing it back.