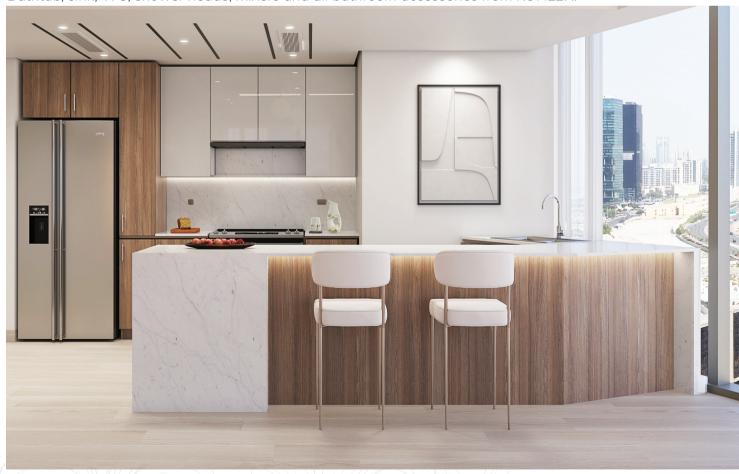

#### **Finishes**

Bathtub, sink, WC, shower heads, mixers and all bathroom accessories from KOHLER.

High quality Italian joinery with full body quartz counter tops.