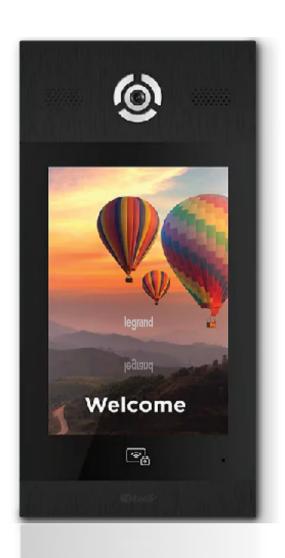

# Smart video doorbell by Legrand

Each apartment entrance is equipped with legrand smart doorbell that enables the resident to see and speak to the visitor through their mobile device or indoor station and unlock the door for the visitor through their mobile device or indoor station. This feature is especially great for allowing access to the apartment for kids returning from school while parents are at work.