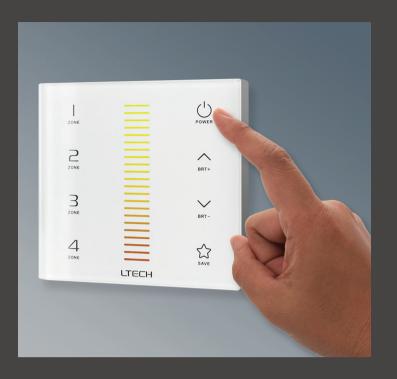

#### Adaptable Mood Lighting in Apartments

Residents have exclusive choices in terms of adjusting apartment lighting in tandem with their moods. Lighting color temperature can be adjusted from warm white to cool white and vice versa according to individual preferences. Also, lights can be dimmed to create a quiet ambience or residents can run on a minimum light mode and if the occasion calls for full illumination this can be done at will.