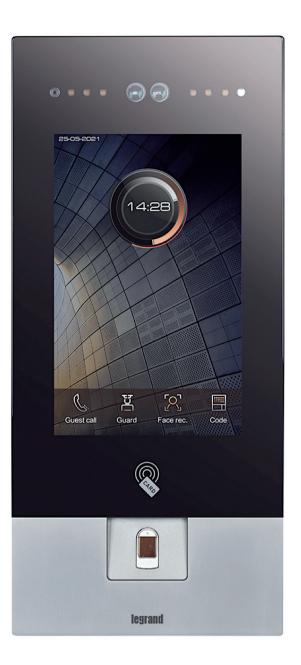

### SMART FEATURES

At Me Do Re, superlative SMART features make it a unique residential development.

- Smart video building intercom system by Legrand
- Hybrid Destination control system by KONE
- Pandemic-ready touchless systems across the building
- Smart video doorbell by Legrand
- Adaptable Mood Lighting in Apartments
- Smart Thermostat by Legrand
- Most Modern access control security system
- Electric car charging stations throughout parking
- BGM System for all facilities and common areas
- Free WiFi facility across amenities
- Smart Home provision ready
- Smart Parking access system
- High Speed Data Transmission
- Dazzling Façade Lighting system

#### Smart Video Building Intercom System

Legrand's Smart Video intercom system at the ground floor entrance is the most advanced system to identify and regulate visitor entry. The system directs the visitor's call to the resident's mobile phone and a 7-inch indoor station at the apartment simultaneously.

The resident can visually verify the visitor and speak to him before letting him/her in by simply clicking a button remotely.

The Legrand system also comes with scalable capability to integrate with a resident's home automation system.