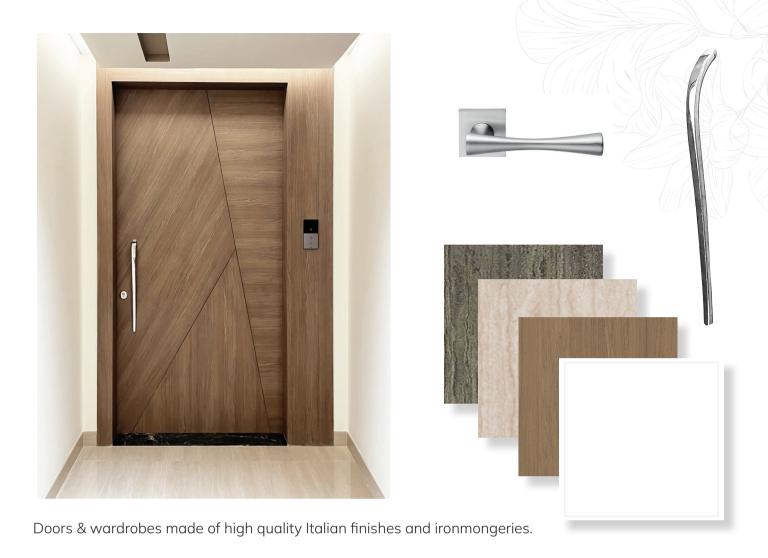

#### **Finishes**

Bathtub, sink, WC, shower heads, mixers and all bathroom accessories from KOHLER.

High quality Italian joinery with full body quartz counter tops.