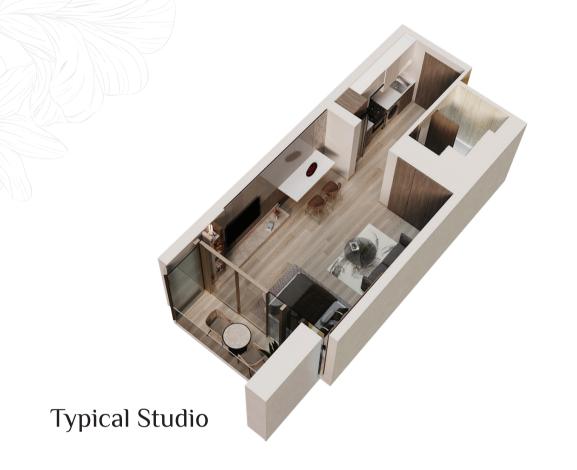

ady



The apartments are equipped with provisions for a Smart Home. The residents will have the option to choose from various packages of smart home features.

## Smart parking access An automatic number plate recognition system allows seamless vehicle entry and exit.



#### **Finishes**



Bathtub, sink, WC, shower heads, mixers and all bathroom accessories from KOHLER.



High quality Italian joinery with full body quartz counter tops.



#### **Smart Mirror**

Experience the ultimate in personalized lighting control with these cutting edge smart mirrors tailored to your preferences for a truly bespoke experience just with the touch of your finger tips.

Immerse yourself in luxury and modernity with MEDORE's Smart Mirrors, enhancing your everyday routine with convenience and style.















Sales Center
Cluster L, Jumeirah Lakes Towers, Dubai, UAE
Call Toll Free 800-444-666
www.medore.ae