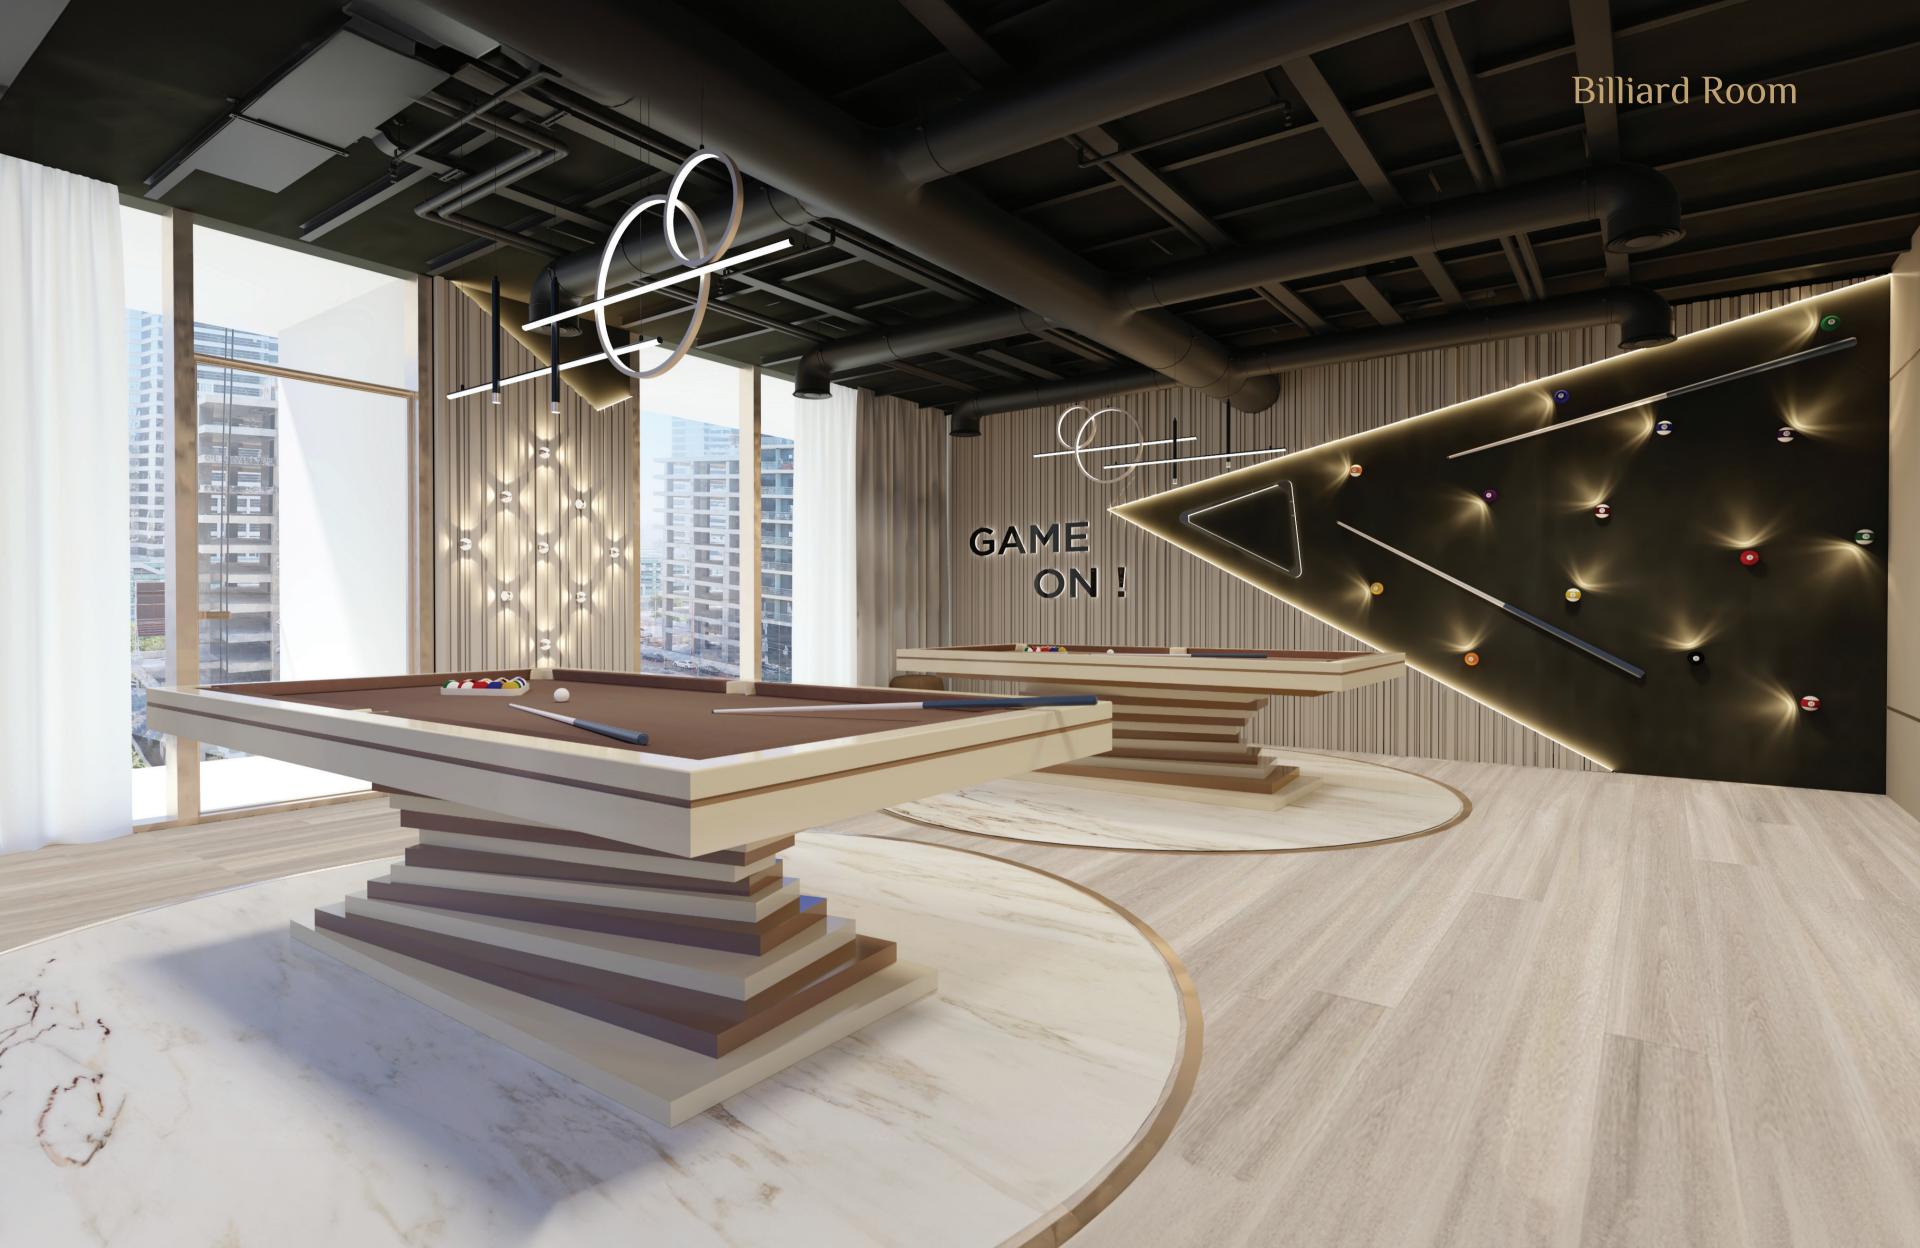

#### Wifi facility

Free Wi-Fi facilities are available at various areas like the swimming pool, gym, multipurpose hall, billiards and table tennis rooms.