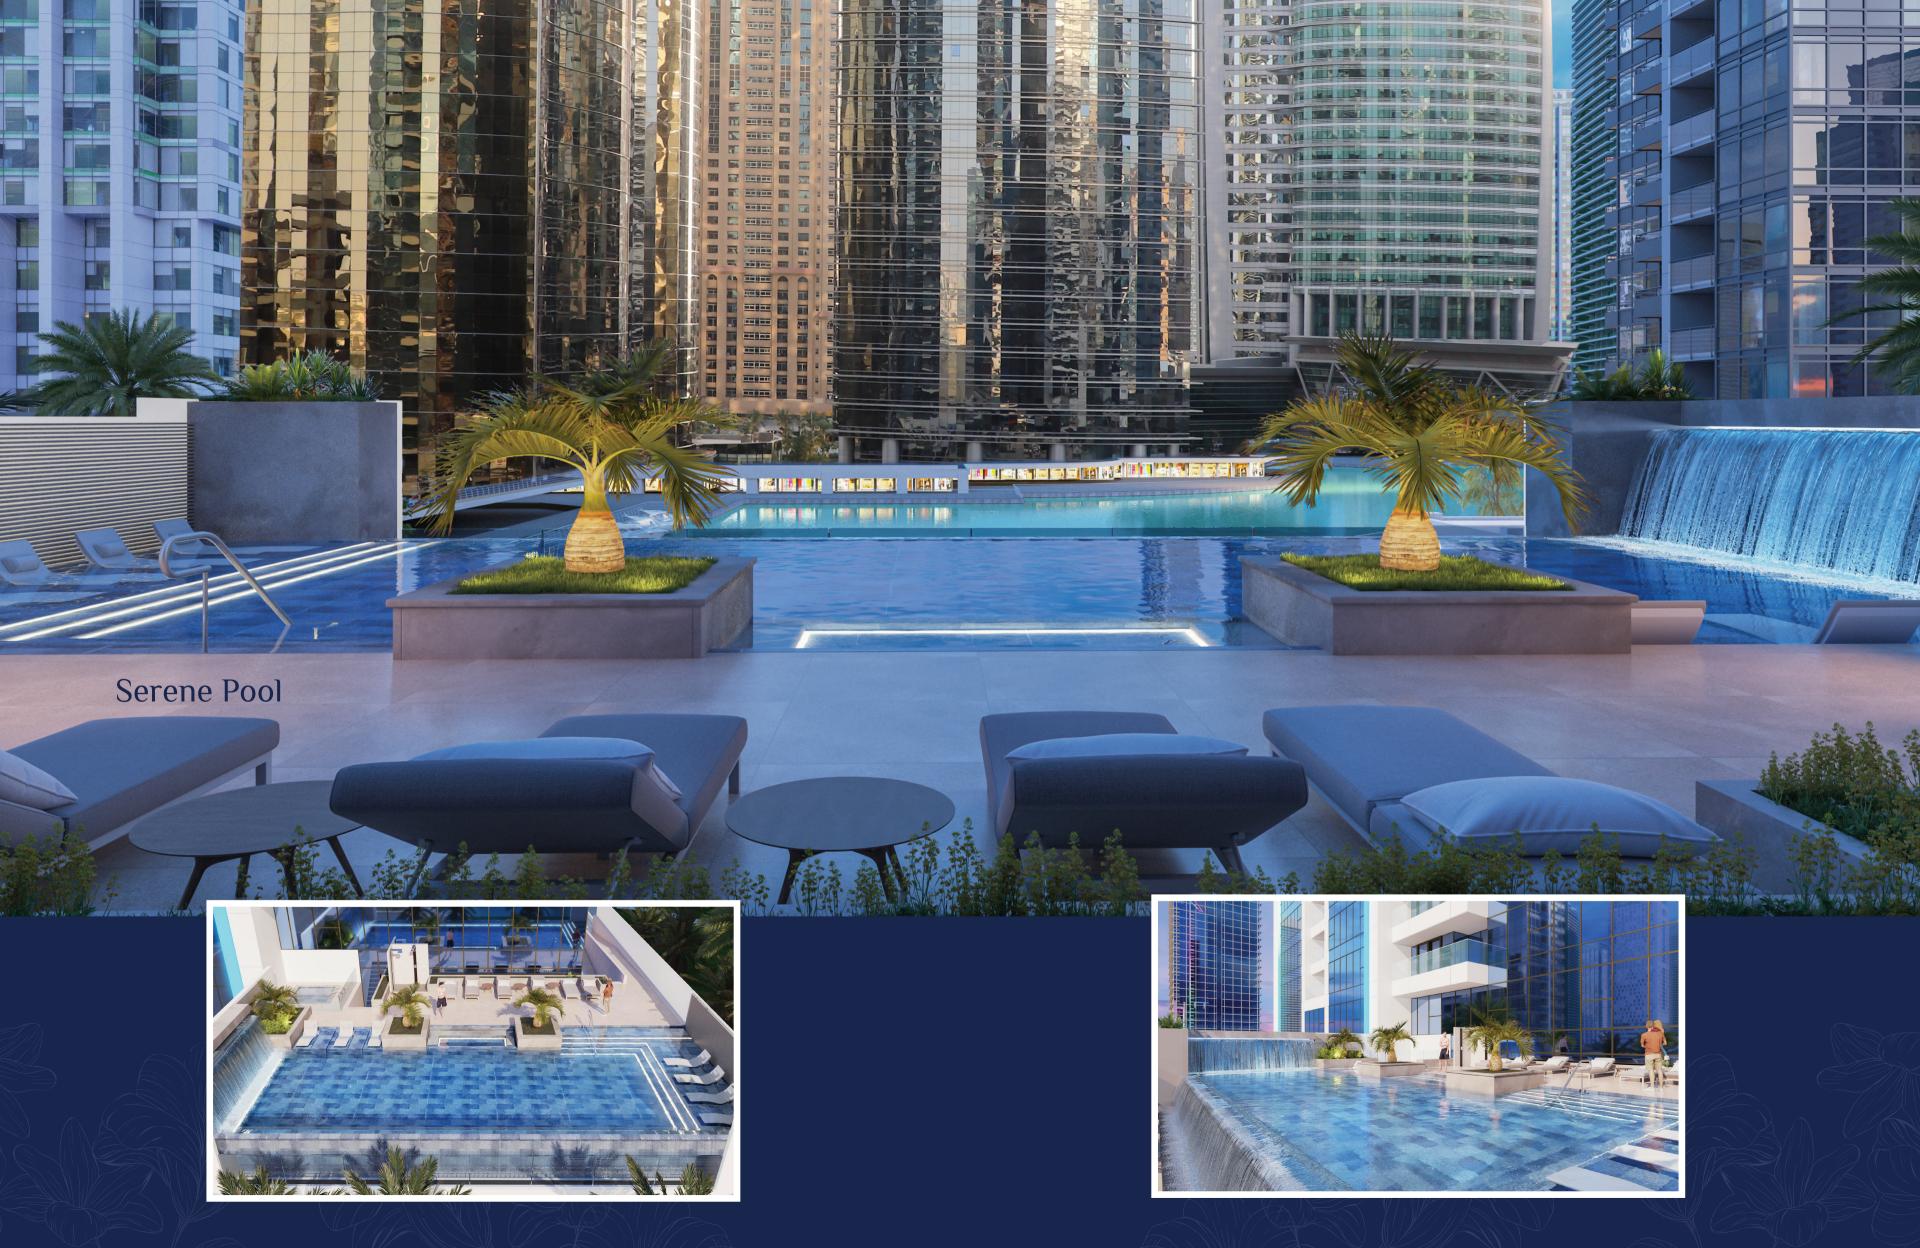

cutive level professionals and their families for its super convenience – carefully created spaces for peaceful green living at a stone's throw from the most happening places in Dubai. Being on the waterfront, which is ringed by an array of amenities, including a string of retail Me Do Re weaves in the magic of refined living in a dynamic environment.

CAFES, RESTAURANTS AND HOTELS FITNESS AND BEAUTY RETAIL AND CONVENIENCE STORES

EDUCATION AND CHILDCARE



460



297



**179** 









#### **Exuberant Lifestyle**











































#### Golf Simulator

"State-of-the-art" award winning golf simulator facility delivering an experience that redefines what is possible to achieve in an indoor simulator environment to experience the true feeling of the game.















Steam and Sauna















### SMART FEATURES

At Me Do Re, superlative SMART features make it a unique residential development.

- Smart video building intercom system by Legrand
- Hybrid Destination control system by KONE
- Pandemic-ready touchless systems across the building
- Smart video doorbell by Legrand
- Adaptable Mood Lighting in Apartments
- Smart Thermostat by Legrand
- Most Modern access control security system
- Electric car charging stations throughout parking
- BGM System for all facilities and common areas
- Free WiFi facility across amenities
- Smart Home provision ready
- Smart Parking access system
- High Speed Data Transmission
- Dazzling Façade Lighting system



#### Smart Video Building Intercom System

Legrand's Smart Video intercom system at the ground f