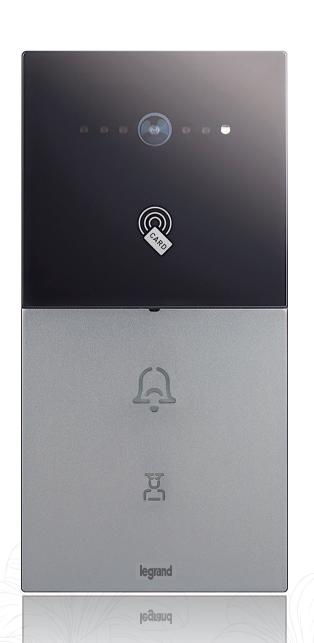

#### Smart Video Building Intercom System

Legrand's Smart Video intercom system at the ground floor entrance is the most advanced system to identify and regulate visitor entry. The system directs the visitor's call to the resident's mobile phone and a 7-inch indoor station at the apartment simultaneously.

The resident can visually verify the visitor and speak to him before letting him/her in by simply clicking a button remotely.

The Legrand system also comes with scalable capability to integrate with a resident's home automation system.