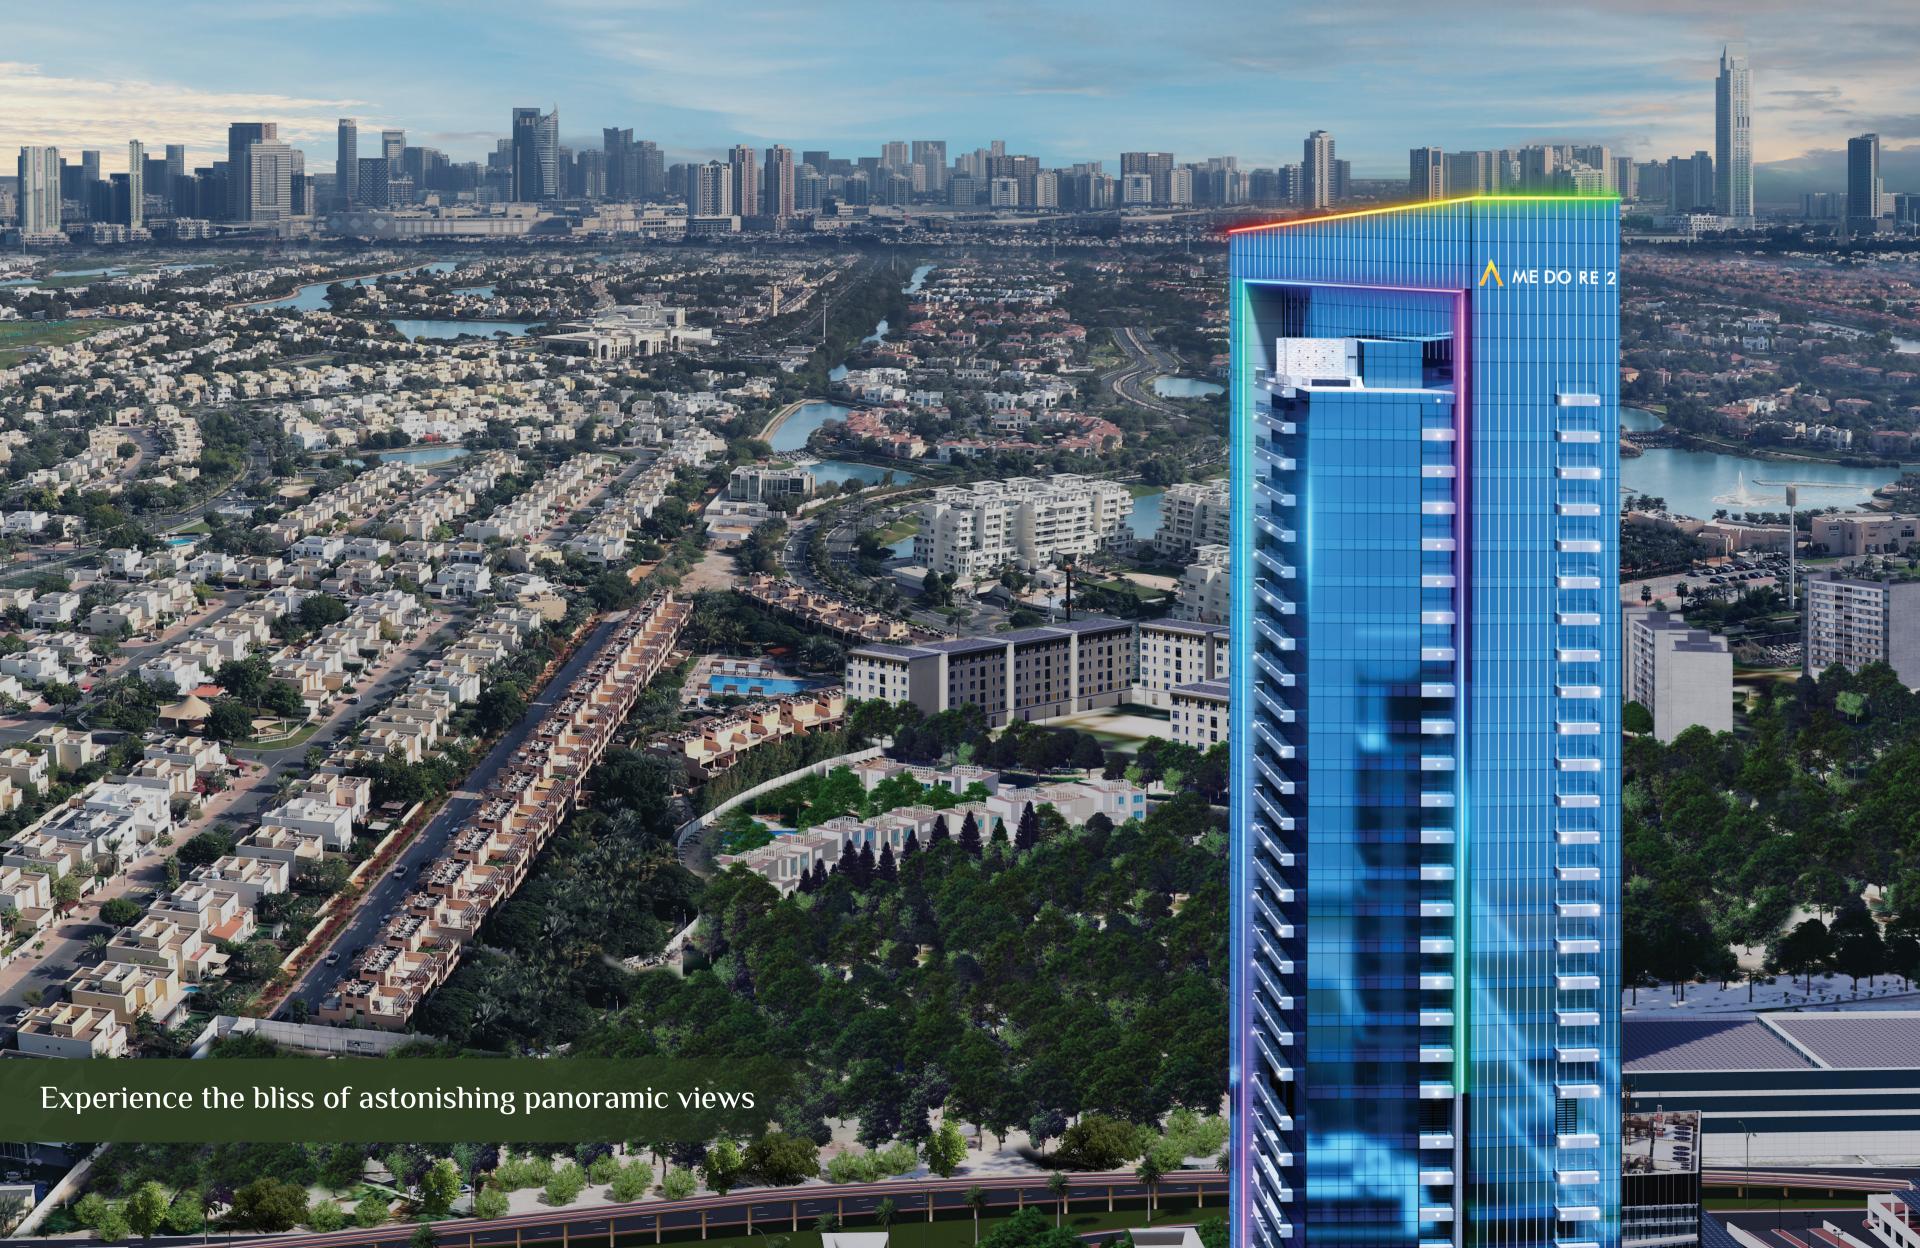

Me Do Re residential tower is a State-of-the-art, smart, elegant, and premium modern development. It flanks the serene community lake that rings the clusters of the Jumeirah Lakes Towers community.

Me Do Re comes with superior design, architectural refinement, and the most modern smart features, all enveloped by a scenic and functional locale with all amenities of modern day living intact - be it soothing greenery of community parks, lakefront retail hubs, basketball courts, padelx floating club, football grounds, or kid's play zones, to name a few.

#### **Jumeirah Lakes Towers**

Located in the mixed-use waterfront master community of Jumeirah Lakes Towers spread over 2.4 million sq.meters, Me Do Re provides a chic urban residential experience. Jumeirah Lakes Towers is an upscale community which enjoys huge patronage from executive level professionals and their families for its super convenience – carefully created spaces for peaceful green living at a stone's throw from the most happening places in Dubai. Being on the waterfront, which is ringed by an array of amenities, including a string of retail Me Do Re weaves in the magic of refined living in a dynamic environment.