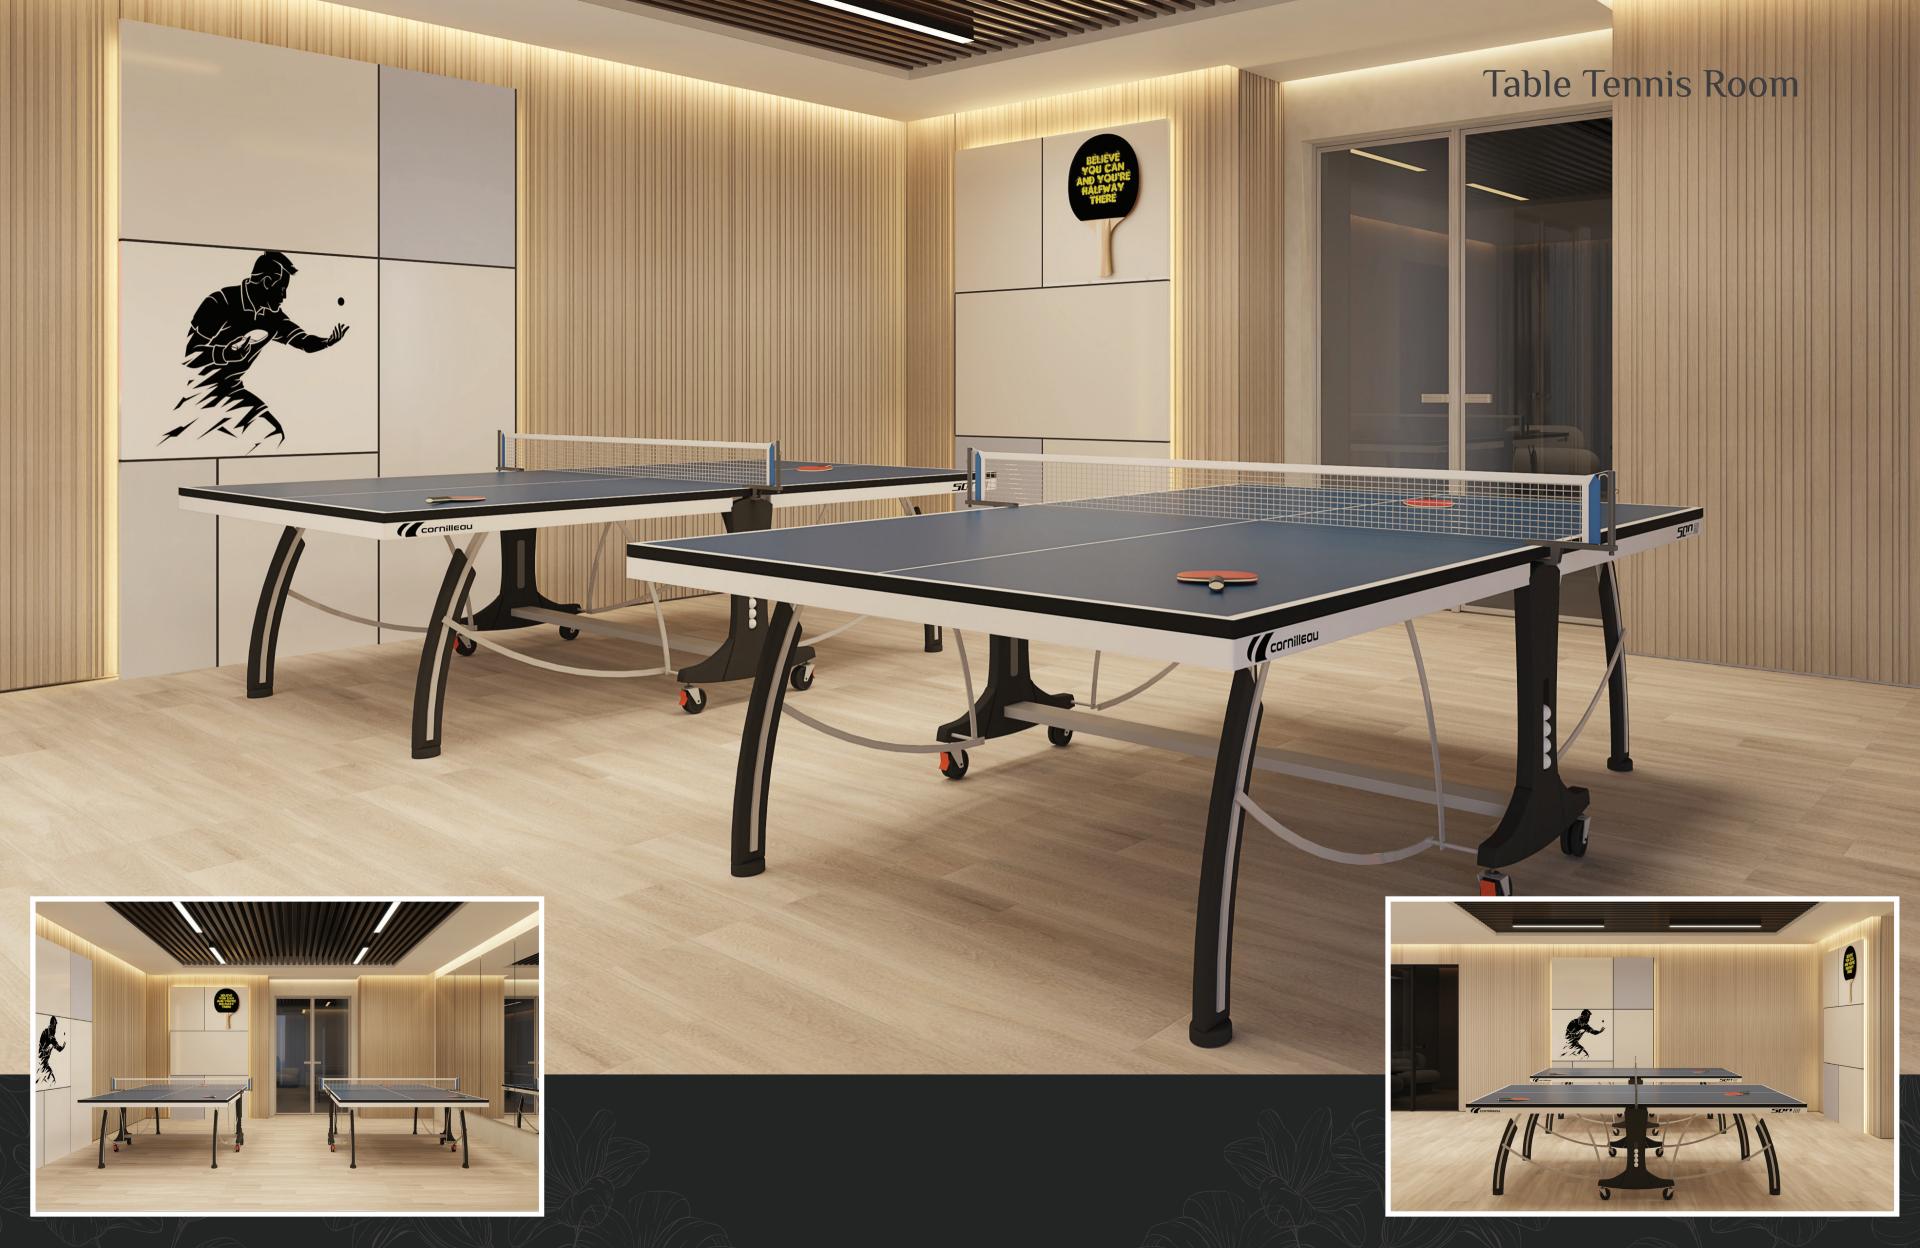

#### Wifi facility

Free Wi-Fi facilities are available at various areas like the swimming pool, gym, multipurpose hall, billiards and table tennis rooms.