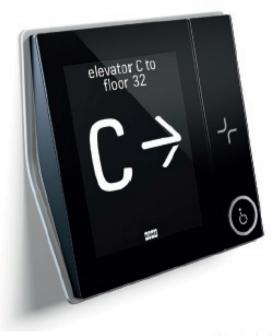

## Destination control system by KONE

KONE's high speed touchless destination control system is equipped with smart boarding feature that organizes and directs the passenger to specifically allocated elevator in order to achieve uncrowded elevators and fewer stops.