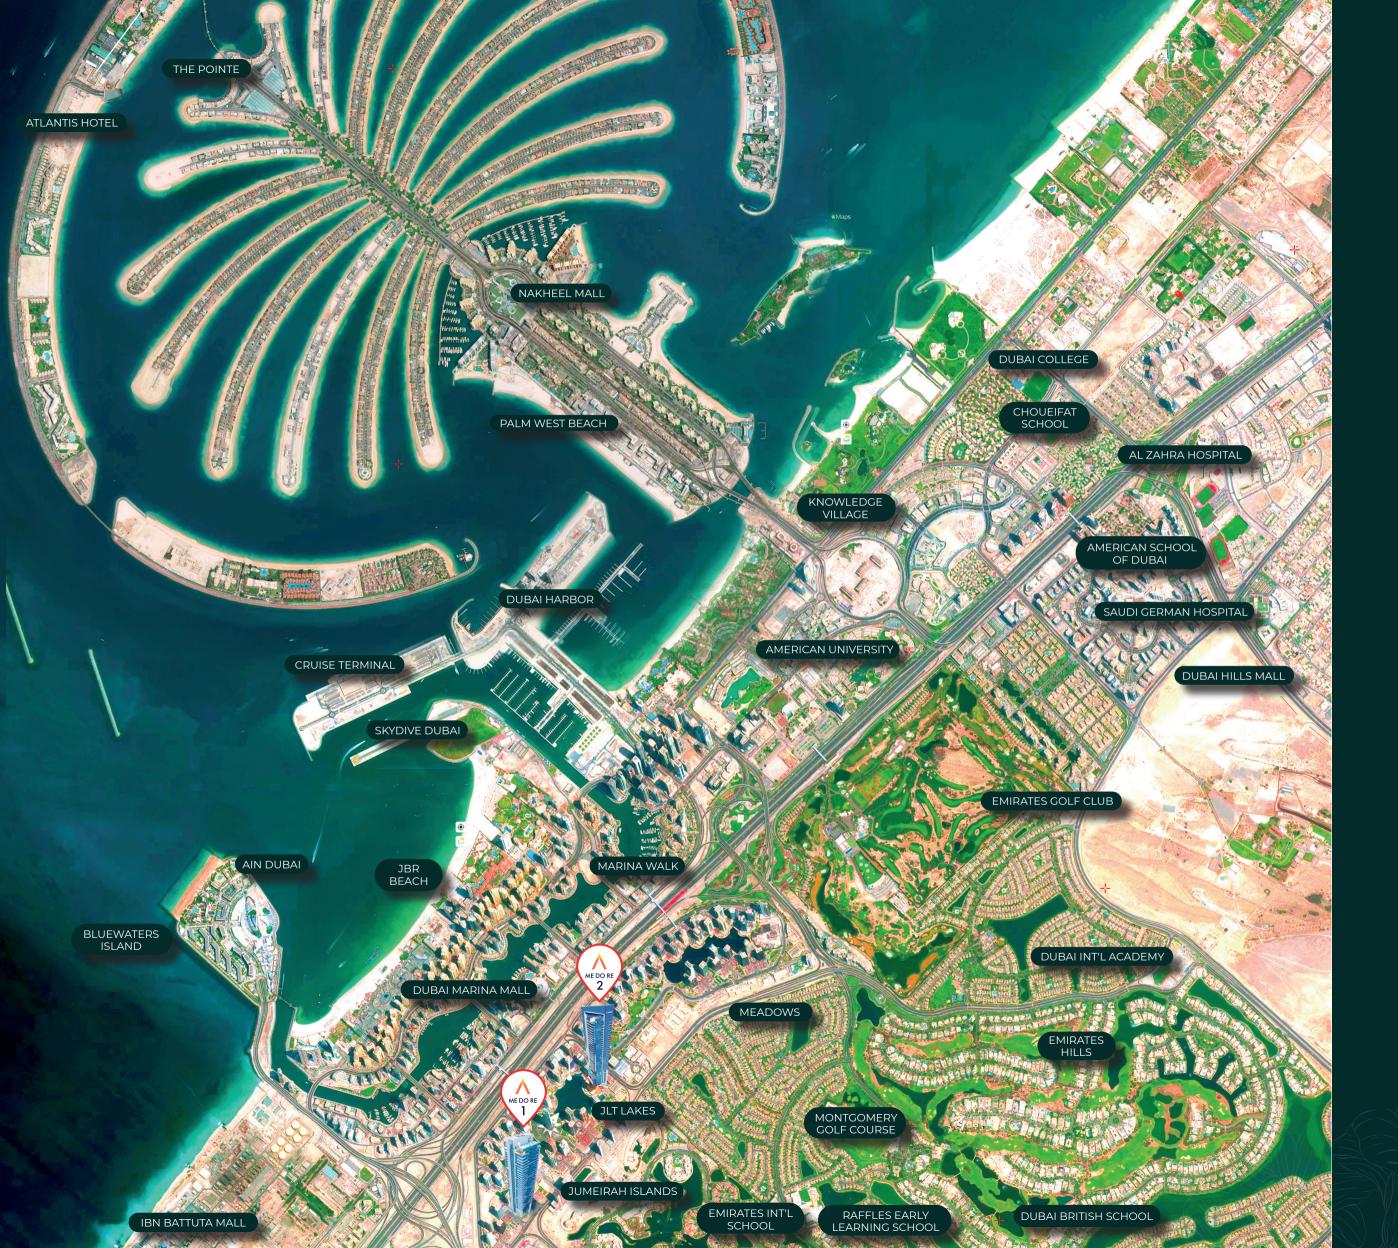

#### Locale Worth Living

| AIRPORTS                                                                                                                                    |                                                                                           |
|---------------------------------------------------------------------------------------------------------------------------------------------|-------------------------------------------------------------------------------------------|
| AL MAKTOUM INT'L AIRPOR                                                                                                                     | T 32.3 KM                                                                                 |
| DUBAI INT'L AIRPORT                                                                                                                         | 32.8 KM                                                                                   |
|                                                                                                                                             |                                                                                           |
| SHOPPING MALLS                                                                                                                              | ••••••                                                                                    |
| IBN BATTUTA MALL                                                                                                                            | 5.0 KM                                                                                    |
| DUBAI MARINA MALL                                                                                                                           | 4.8 KM                                                                                    |
| NAKHEEL MALL                                                                                                                                | 7.8 KM                                                                                    |
| MALL OF THE EMIRATES                                                                                                                        | 10.3 KM                                                                                   |
| DUBAI HILLS MALL                                                                                                                            | 15.0 KM                                                                                   |
|                                                                                                                                             |                                                                                           |
| SCHOOLS                                                                                                                                     |                                                                                           |
| DUBAI BRITISH SCHOOL                                                                                                                        | 5.9 KM                                                                                    |
| AMERICAN UNIVERSITY                                                                                                                         | 4.1 KM                                                                                    |
| DUBAI INTERNATIONAL ACA                                                                                                                     | ADEMY 3.2 KM                                                                              |
| KNOWLEDGE VILLAGE                                                                                                                           | 5.5KM                                                                                     |
| AMERICAN SCHOOL OF DU                                                                                                                       | BAI 8.8 KM                                                                                |
| CHOUEIFAT SCHOOL                                                                                                                            | 7.3 KM                                                                                    |
| DUBAI COLLEGE                                                                                                                               | 6.8 KM                                                                                    |
|                                                                                                                                             |                                                                                           |
|                                                                                                                                             |                                                                                           |
|                                                                                                                                             |                                                                                           |
| HOSPITALS                                                                                                                                   | ••••••                                                                                    |
| SAUDI GERMAN HOSPITAL                                                                                                                       | 7.6 KM                                                                                    |
| AL ZAHRA HOSPITAL                                                                                                                           | 8.3 KM                                                                                    |
|                                                                                                                                             |                                                                                           |
| LEISURE                                                                                                                                     |                                                                                           |
| MONTGOMERY GOLF COUR                                                                                                                        | SE 3.2 KM                                                                                 |
| EMIRATES GOLF CLUB                                                                                                                          | 3.7 KM                                                                                    |
|                                                                                                                                             |                                                                                           |
|                                                                                                                                             |                                                                                           |
| ATTRACTIONS                                                                                                                                 |                                                                                           |
| JBR BEACH                                                                                                                                   | 5.9 KM                                                                                    |
|                                                                                                                                             |                                                                                           |
| JBR BEACH                                                                                                                                   | 5.9 KM                                                                                    |
| JBR BEACH<br>AIN DUBAI                                                                                                                      | 5.9 KM<br>5.5 KM                                                                          |
| JBR BEACH<br>AIN DUBAI<br>MARINA WALK                                                                                                       | 5.9 KM<br>5.5 KM<br>4.1 KM                                                                |
| JBR BEACH<br>AIN DUBAI<br>MARINA WALK<br>DUBAI HARBOUR                                                                                      | 5.9 KM<br>5.5 KM<br>4.1 KM<br>4.8 KM                                                      |
| JBR BEACH AIN DUBAI MARINA WALK DUBAI HARBOUR DUBAI CRUISE TERMINAL                                                                         | 5.9 KM<br>5.5 KM<br>4.1 KM<br>4.8 KM<br>7.4 KM                                            |
| JBR BEACH AIN DUBAI MARINA WALK DUBAI HARBOUR DUBAI CRUISE TERMINAL PALM JUMEIRAH                                                           | 5.9 KM<br>5.5 KM<br>4.1 KM<br>4.8 KM<br>7.4 KM<br>10.4 KM                                 |
| JBR BEACH AIN DUBAI MARINA WALK DUBAI HARBOUR DUBAI CRUISE TERMINAL PALM JUMEIRAH PALM WEST BEACH                                           | 5.9 KM<br>5.5 KM<br>4.1 KM<br>4.8 KM<br>7.4 KM<br>10.4 KM<br>7.5 KM                       |
| JBR BEACH AIN DUBAI MARINA WALK DUBAI HARBOUR DUBAI CRUISE TERMINAL PALM JUMEIRAH PALM WEST BEACH THE POINTE                                | 5.9 KM<br>5.5 KM<br>4.1 KM<br>4.8 KM<br>7.4 KM<br>10.4 KM<br>7.5 KM<br>10.3 KM            |
| JBR BEACH AIN DUBAI MARINA WALK DUBAI HARBOUR DUBAI CRUISE TERMINAL PALM JUMEIRAH PALM WEST BEACH THE POINTE ATLANTIS HOTEL                 | 5.9 KM<br>5.5 KM<br>4.1 KM<br>4.8 KM<br>7.4 KM<br>10.4 KM<br>7.5 KM<br>10.3 KM<br>11.8 KM |
| JBR BEACH AIN DUBAI MARINA WALK DUBAI HARBOUR DUBAI CRUISE TERMINAL PALM JUMEIRAH PALM WEST BEACH THE POINTE ATLANTIS HOTEL EXPO CITY DUBAI | 5.9 KM<br>5.5 KM<br>4.1 KM<br>4.8 KM<br>7.4 KM<br>10.4 KM<br>7.5 KM<br>10.3 KM<br>11.8 KM |

#### **Jumeirah Lakes Towers**

Located in the mixed-use waterfront master community of Jumeirah Lakes Towers spread over 2.4 million sq.meters, Me Do Re provides a chic urban residential experience. Jumeirah Lakes Towers is an upscale community which enjoys huge patronage from executive level professionals and their families for its super convenience – carefully created spaces for peaceful green living at a stone's throw from the most happening places in Dubai. Being on the waterfront, which is ringed by an array of amenities, including a string of retail Me Do Re weaves in the magic of refined living in a dynamic environment.