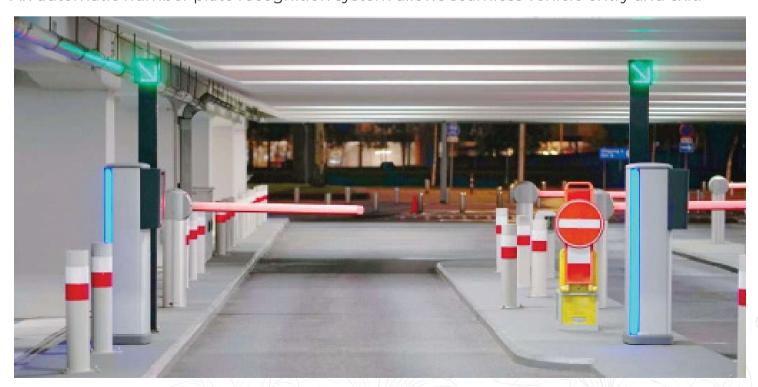

## Smart parking access An automatic number plate recognition system allows seamless vehicle entry and exit.