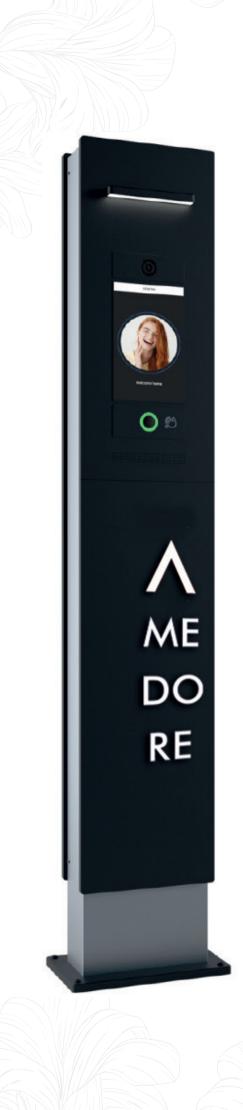

#### Most Modern Access Control Security System

The building security system for resident access is unique for hassle-free secure entry through a 3D face recognition technology, or via a mobile phone. It has a smart code based system which allows the residents to issue QR code access pass and send it to their guests through their mobile devices thus allowing the direct access of their guests by scanning the QR code at the building entrance access panel.