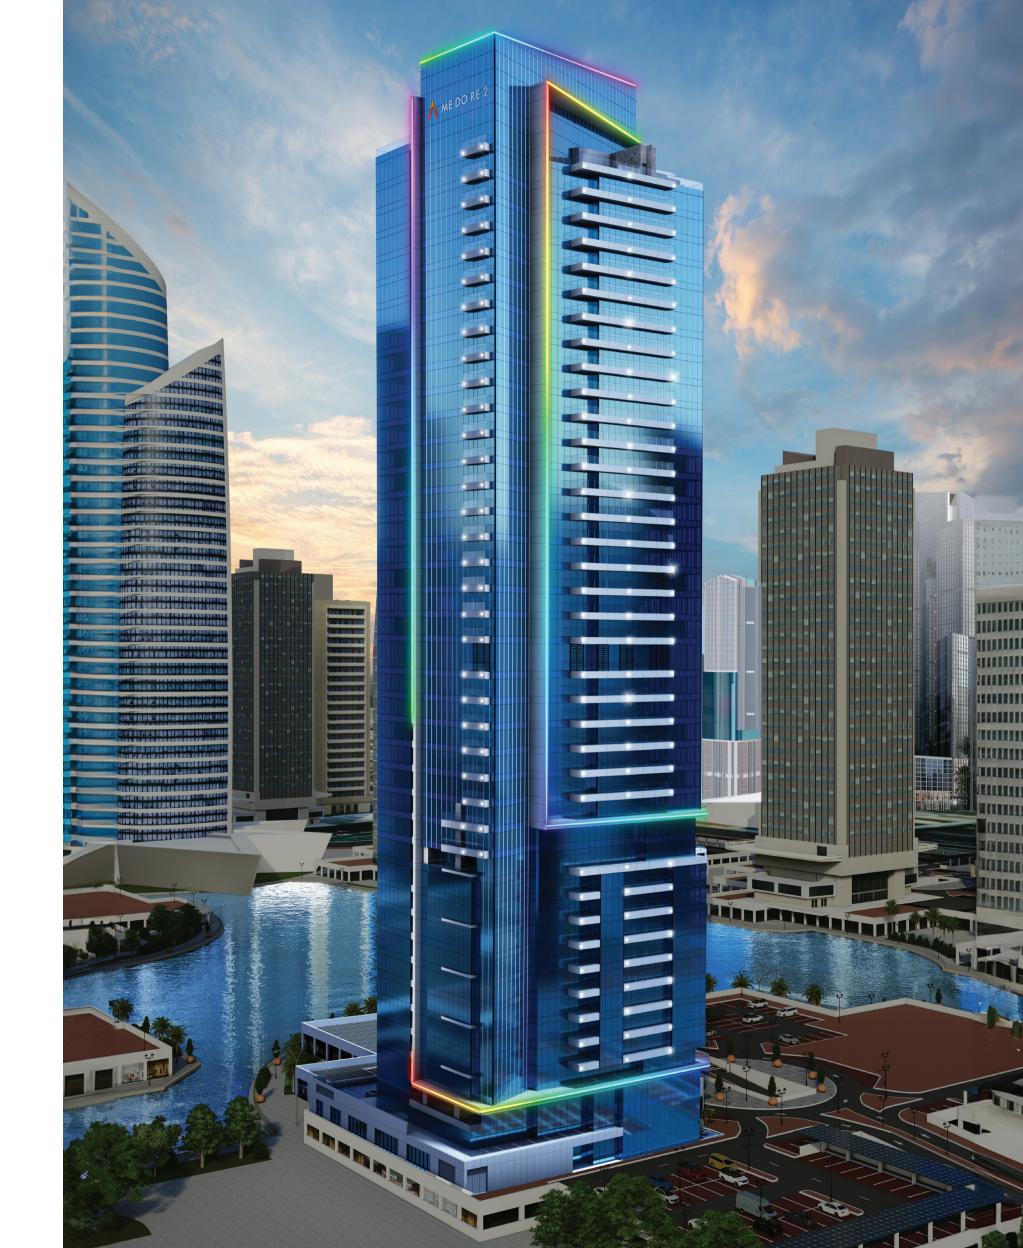

Me Do Re residential tower is a State-of-the-art, smart, elegant, and premium modern development. It flanks the serene community lake that rings the clusters of the Jumeirah Lakes Towers community.

Me Do Re comes with superior design, architectural refinement, and the most modern smart features, all enveloped by a scenic and functional locale with all amenities of modern day living intact - be it soothing greenery of community parks, lakefront retail hubs, basketball courts, padelx floating club, football grounds, or kid's play zones, to name a few.

#### **Jumeirah Lakes Towers**

Located in the mixed-use waterfront master community of Jumeirah Lakes Towers spread over 2.4 million sq.meters, Me Do Re provides a chic urban residential experience. Jumeirah Lakes Towers is an upscale community which enjoys huge patronage from executive level professionals and their families for its super convenience – carefully created spaces for peaceful green living at a stone's throw from the most happening places in Dubai. Being on the waterfront, which is ringed by an array of amenities, including a string of retail Me Do Re weaves in the magic of refined living in a dynamic environment.